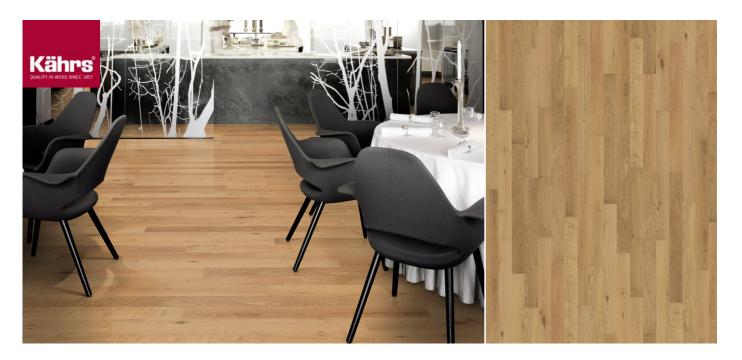

## ATELIER OAK CD 11 MM

Oak CD is a colorful oak floor with both colour variations and knots. Offered with a variety of surface treatments and patterns.

| PRODUCT DESCRIPTION                                                                    |                                | FACTS                |                    |
|----------------------------------------------------------------------------------------|--------------------------------|----------------------|--------------------|
| Article Number                                                                         | 111PCDEKF0KE120                | Wood Species         | Oak                |
| Surface treatment                                                                      | Oil                            | Board                | 1-strip            |
| Design features                                                                        | Brushed, microbevelled 4-sided | Grading              | Lively (Country)   |
| Dimensions                                                                             | 1200 x 120 x 11 mm             | Range                | Kährs Master       |
| Weight per Package                                                                     | 9.39 kg                        | Collection           | Atelier Collection |
| Status in Movex                                                                        | 20                             | Resandable           | 2 times            |
| Area per Package                                                                       | 1.44 m²                        | Natural/Stained      | Natural            |
| Area Per Board                                                                         | 0.144 m²                       | Brinell Value        | 3, 7               |
|                                                                                        |                                | Joint                | Tongue & Groove    |
| DETAIL DESCRIPTION                                                                     |                                | Roor heating         | Yes                |
| Full of colour variations and texture, sapwood not allowed, knots up to 25 mm allowed. |                                | Warranty             | 30 years           |
|                                                                                        |                                | Wear-layer material  | Hardwood           |
| COLOUR CHANGE                                                                          |                                | Wear-layer thickness | 3, 5 mm            |
| Some muting of colour variation to medium, straw brown.                                |                                | Thickness            | 11 mm              |
|                                                                                        |                                | Installation method  | Glue-down          |
|                                                                                        |                                | EAN Code             | 7393969036603      |