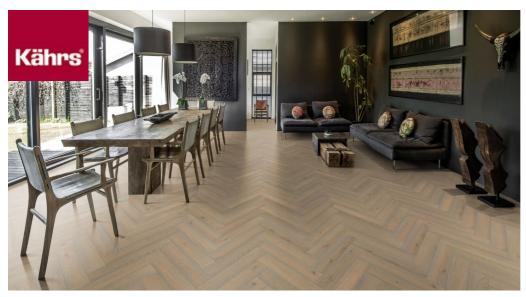

## HERRINGBONE OAK CC VINTAGE WHITE

Herringbone Oak CC Vintage White oil, a 2-layer construction, is a colorful oak floor with both color variations including sapwood and knots. Separate item numbers are ordered and used to complete Herringbone-pattern installation.

Herringbone Right version

| PRODUCT DETAILS                                                                                                                                                    |                                                                      | FACTS                |                        |
|--------------------------------------------------------------------------------------------------------------------------------------------------------------------|----------------------------------------------------------------------|----------------------|------------------------|
| Article Number                                                                                                                                                     | 111PCCEKFWKE06R                                                      | Wood Species         | Oak                    |
| Surface treatment                                                                                                                                                  | Oil<br>This floor should be oiled immediately<br>after installation. | Board                | Pattern                |
|                                                                                                                                                                    |                                                                      | Grading              | Lively                 |
| Design features                                                                                                                                                    | Brushed, Saw marks, Light smoked,<br>Microbevelled 4-sided           | Range                | Kährs Master           |
|                                                                                                                                                                    |                                                                      | Collection           | Herringbone Collection |
| Dimensions                                                                                                                                                         | 600 x 120 x 11 mm                                                    | Resandable           | 2 times                |
| Weight per Package                                                                                                                                                 | 16 kg                                                                | Natural/Stained      | Stained                |
| Area per Package                                                                                                                                                   | 2.16 m <sup>2</sup>                                                  | Brinell Value        | 3,7                    |
| Area Per Board                                                                                                                                                     | 0,072 m²                                                             | Joint                | Tongue & Groove        |
| Package info                                                                                                                                                       | Packages may contain start and stop boards.                          | Floor heating        | Yes                    |
|                                                                                                                                                                    |                                                                      | Warranty             | 30 years               |
| DETAIL DESCRIPTION                                                                                                                                                 |                                                                      | Wear-layer material  | Hardwood               |
| Naturally occuring wood colour variations allowed, from light to dark brown. The product includes large sound and black knots. Knots may vary in size and numbers. |                                                                      | Wear-layer thickness | 3.5 mm                 |
|                                                                                                                                                                    |                                                                      | Core material        | Birch Plywood          |
|                                                                                                                                                                    |                                                                      | Thickness            | 11 mm                  |
| COLOUR CHANGE                                                                                                                                                      |                                                                      | Surface Colour       | Grey                   |

 $\label{thm:continuous} \textbf{Stained product - noticeable color change over time.}$ 