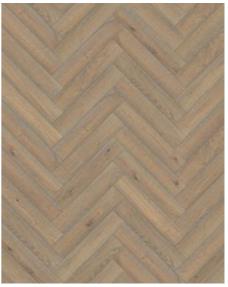

## HERRINGBONE OAK CC VINTAGE WHITE

Herringbone Oak CC Vintage White oil, a 2-layer construction, is a colorful oak floor with both color variations including sapwood and knots. Separate item numbers are ordered and used to complete Herringbone-pattern installation.

Herringbone Right version

| PRODUCT DETAILS                                                                                                                                                    |                                                                      | FACTS                |                        |
|--------------------------------------------------------------------------------------------------------------------------------------------------------------------|----------------------------------------------------------------------|----------------------|------------------------|
| Article Number                                                                                                                                                     | 111PCCEKFWKE06R                                                      | Wood Species         | Oak                    |
| Surface treatment                                                                                                                                                  | Oil<br>This floor should be oiled immediately<br>after installation. | Board                | Pattern                |
|                                                                                                                                                                    |                                                                      | Grading              | Lively                 |
| Design features                                                                                                                                                    | Brushed, Saw marks, Light smoked,<br>Microbevelled 4-sided           | Range                | Kährs Master           |
|                                                                                                                                                                    |                                                                      | Collection           | Herringbone Collection |
| Dimensions                                                                                                                                                         | 600 x 120 x 11 mm                                                    | Resandable           | 2 times                |
| Weight per Package                                                                                                                                                 | 16 kg                                                                | Natural/Stained      | Stained                |
| Area per Package                                                                                                                                                   | 2.16 m <sup>2</sup>                                                  | Brinell Value        | 3,7                    |
| Area Per Board                                                                                                                                                     | 0,072 m²                                                             | Joint                | Tongue & Groove        |
| Package info                                                                                                                                                       | Packages may contain start and stop boards.                          | Floor heating        | Yes                    |
|                                                                                                                                                                    |                                                                      | Warranty             | 30 years               |
| DETAIL DESCRIPTION                                                                                                                                                 |                                                                      | Wear-layer material  | Hardwood               |
| Naturally occuring wood colour variations allowed, from light to dark brown. The product includes large sound and black knots. Knots may vary in size and numbers. |                                                                      | Wear-layer thickness | 3.5 mm                 |
|                                                                                                                                                                    |                                                                      | Core material        | Birch Plywood          |
|                                                                                                                                                                    |                                                                      | Thickness            | 11 mm                  |
| COLOUR CHANGE                                                                                                                                                      |                                                                      | Surface Colour       | Grey                   |

 $\label{thm:continuous} \textbf{Stained product - noticeable color change over time.}$ 