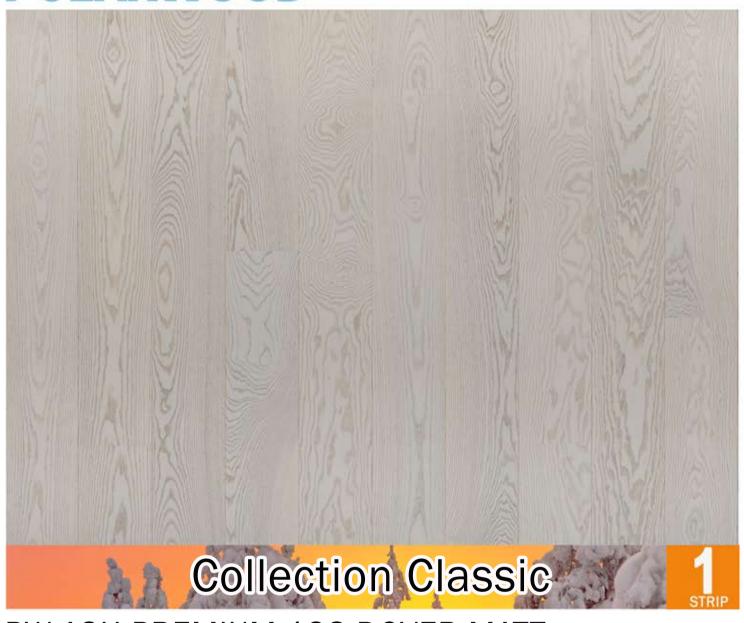

## PW ASH PREMIUM 138 DOVER MATT

ARTICLE

Ash Country, 1-strip, double white matt lacquer

1031313664094124

Board thickness (mm): 14
Width (mm): 138
Length (mm): 2000

Single board area  $(m^2)$ : 0,28

Boards per package (pieces): 8
Package volume (m²): 2,2

Package weight (kg): 17

1-strip parquet board made from ash under double white matt lacquer with bevels.

Allowed: shade unevenness, rare dark stripes and traces, rare stain, rare live knots.

Installation method: Floating/glue down.

Changes under UV radiation: Little changes of color.

Floor heating: Suitable.

14 x 138 x 2000 mm

\* ask your seller about conditions

Wood - natural material. Changes in appearance and color are expected. Installation and maintenance instructions enclosed in the package.